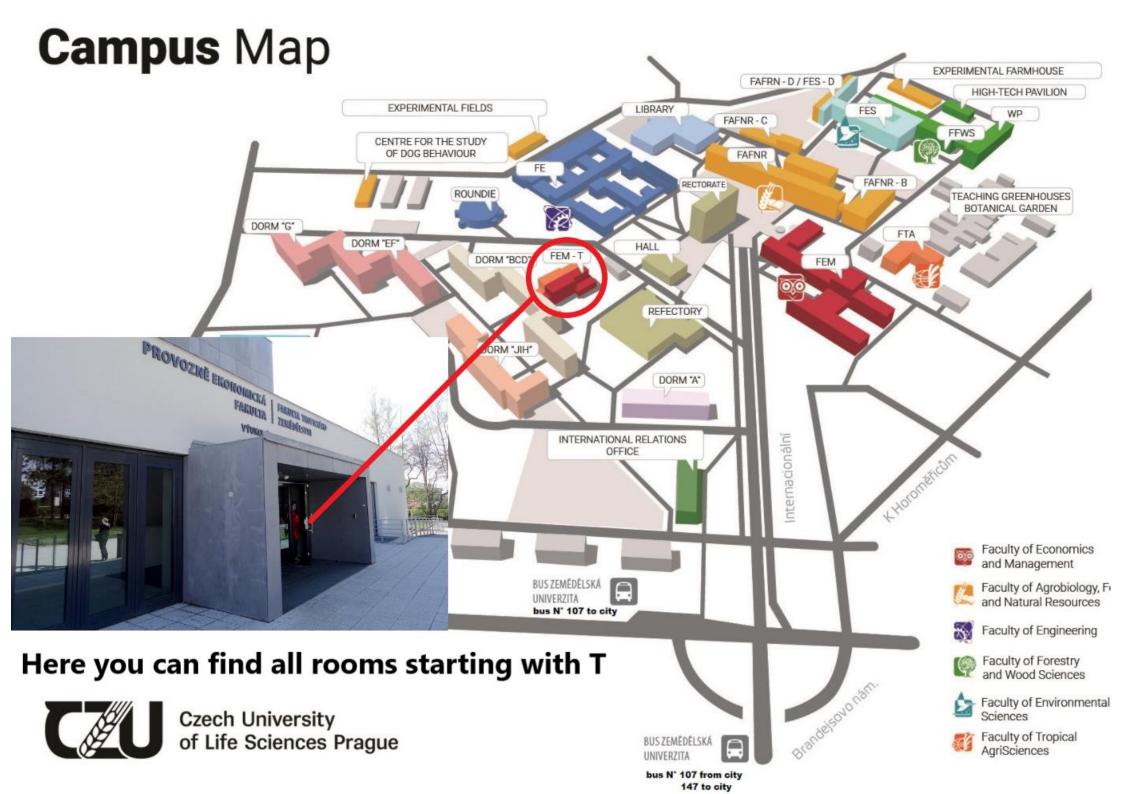

E (I,II, III) – PEF (Faculty of Economics and Management), groundfloor, back part of the building

E (IV, V) - PEF (Faculty of Economics and Management), central part, groundfloor

**C** (11, 12, 13,14,15,16,17,21,22,23, 24) etc. - **PEF** (Faculty of Economics and Management), central part, 1<sup>st</sup>, 2<sup>nd</sup> floor

**D** (106-444) etc. - **PEF** (Faculty of Economics and Management), ,  $1^{st} - 4^{th}$  floor

E (115, 119, 155, 239, 309, 323, 333, 355, 409, 431) - PEF (Faculty of Economics and Management)

RKU (RKUI, RKUII) – Round Building