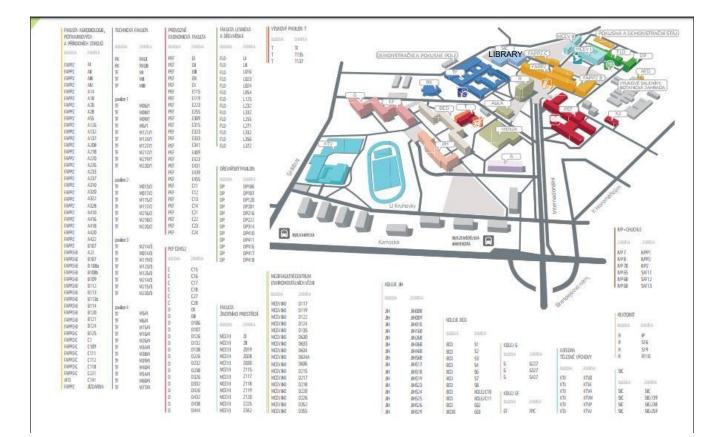

## KTV (KTVE) – Sport Center

A (111, 132, 237, II, III) - FAPPZ (Agricultural Faculty), groundfloor

CZU library (139,238) – CZU Library, groundfloor

M (213, 214, III) - TF - Technical Faculty (Faculty of Engineering)

E (I,II, III) – PEF (Faculty of Economics and Management), groundfloor, back part of the building

E (IV, V) - PEF (Faculty of Economics and Management), central part, groundfloor

**C** (11, 12, 13,14,15,16,17,21,22,23, 24) etc. - **PEF** (Faculty of Economics and Management), central part, 1<sup>st</sup>, 2<sup>nd</sup> floor

**D** (106-444) etc. - **PEF** (Faculty of Economics and Management), ,  $1^{st} - 4^{th}$  floor

E (115, 119, 155, 239, 309, 323, 333, 355, 409, 431) - PEF (Faculty of Economics and Management)

RKU (RKUI, RKUII) – Round Building

JIH (JIHS17, JIHS23, 26, 009, 010, 468,) – Dormitory