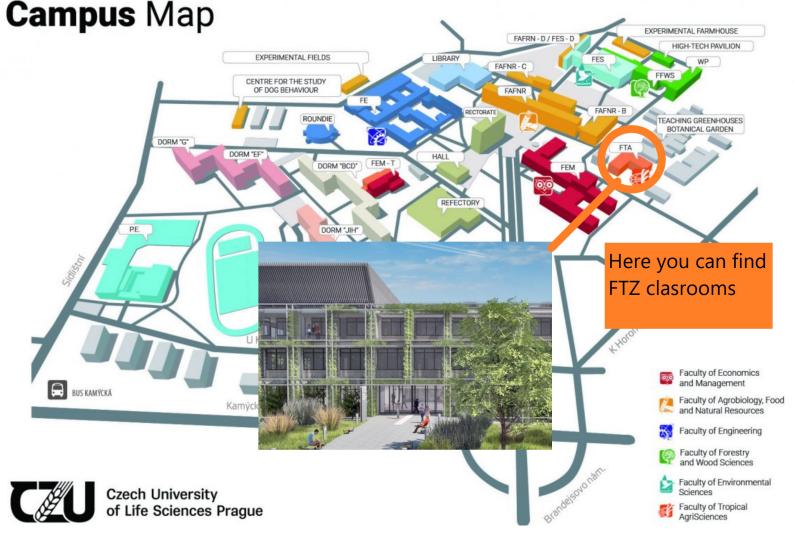

## To view the timetable (available from Sunday 18:00) go to uis.czu.cz -> Student portal -> Personal timetable

Unless otherwise stated in the note, lessons take place in the campus Praha - Suchdol.

In the PDF file below you can find all possible locations for your seminars and lectures.