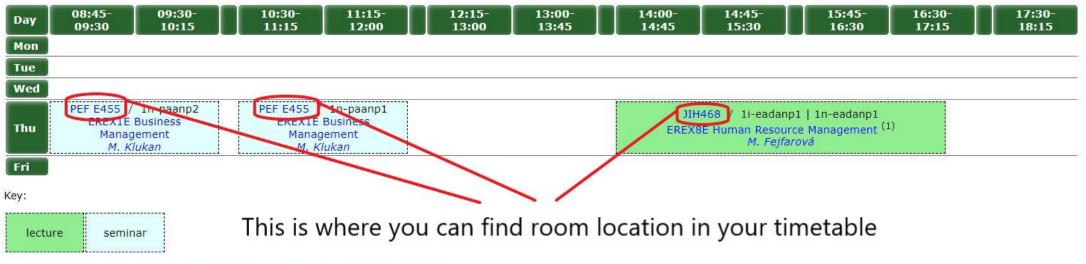

## To view the timetable (available from Sunday 18:00) go to uis.czu.cz -> Student portal -> Personal timetable

Unless otherwise stated in the note, lessons take place in the campus Praha - Suchdol.

In the PDF file below you can find all possible locations for your seminars and lectures.

Also do not forget to check notes under the table to see whether seminar is held in odd or even week!