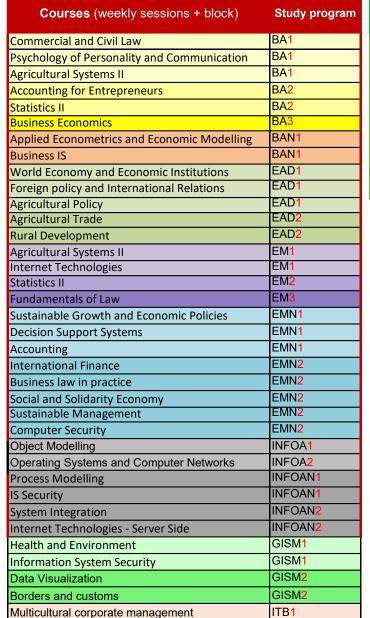

Courses (weekly sessions + block) = \*\*\* in ISS Only Block = \* in ISS Only Weekly sessions = \*\* in ISS