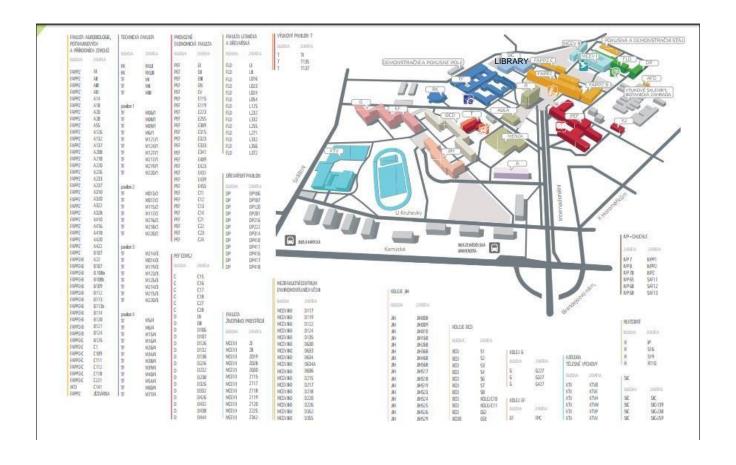

To view the timetable (available from Saturday 18:00) go to uis.czu.cz -> Student portal -> Personal timetable

Unless otherwise stated in the note, lessons take place in the campus Praha - Suchdol.

In the PDF file below you can find all possible locations for your seminars and lectures.