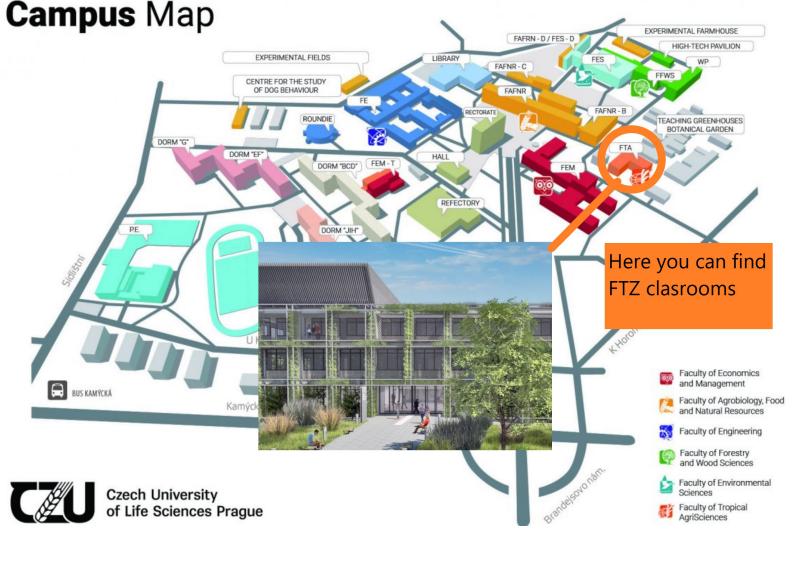

To view the timetable (available from Saturday 18:00) go to uis.czu.cz -> Student portal -> Personal timetable

Unless otherwise stated in the note, lessons take place in the campus Praha - Suchdol.

In the PDF file below you can find all possible locations for your seminars and lectures.