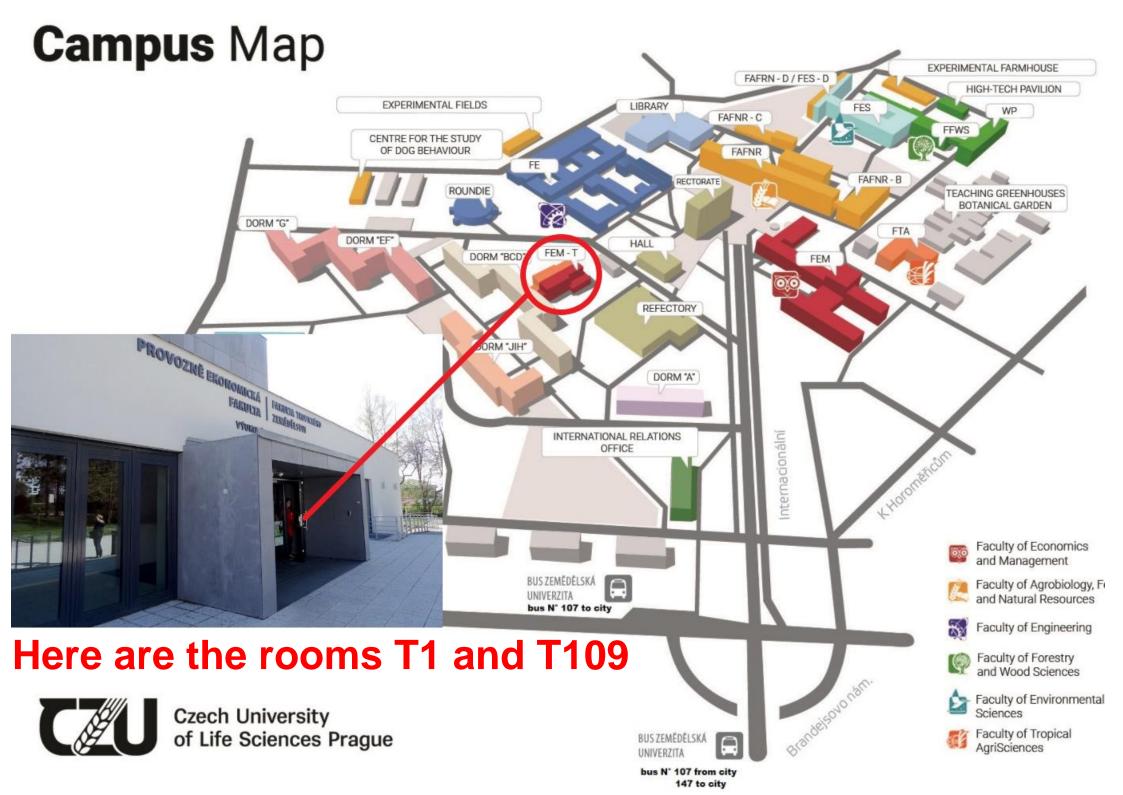

To view the timetable (available from Saturday 18:00) go to uis.czu.cz -> Student portal -> Personal timetable

Unless otherwise stated in the note, lessons take place in the campus Praha - Suchdol.

In the PDF file below you can find all possible locations for your seminars and lectures.