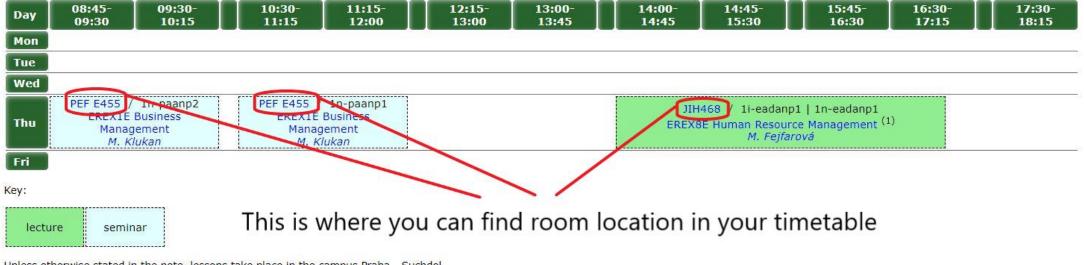

To view the timetable (available from Saturday 18:00) go to uis.czu.cz -> Student portal -> Personal timetable

Unless otherwise stated in the note, lessons take place in the campus Praha - Suchdol.

In the PDF file below you can find all possible locations for your seminars and lectures.

Also do not forget to check notes under the table to see whether seminar is held in odd or even wee